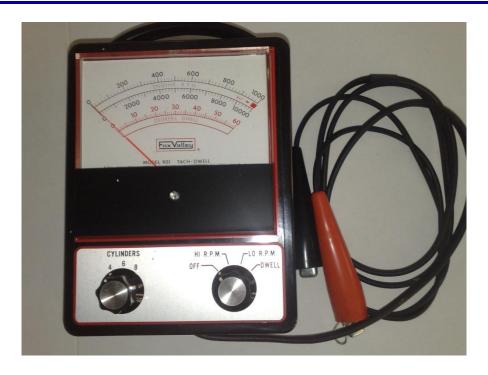

## **FOX VALLEY TECH DWELL METER 901**

## **Description**

- ➤ Works on any battery ignition system 6, 12, or 24V
- > Direct reading on 4, 6 and 8 cylinder engines.
- **Exclusive voltage regulating circuit eliminates need for set control**
- > Advance design, Solid-State circuits stay accurate longer.
- > Temperature compensated for greater accuracy.
- > Extra high range tachometer for testing high performance engines.
- > No training necessary, concise, easy-to-follow instruction make tester operation simple.